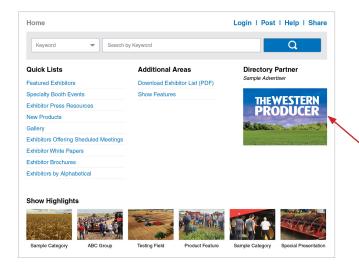

## DIRECTORY PACKAGE | \$1750

Exclusive opportunity for promotion on the home screen of the Exhibitor Directory

#### **FEATURES:**

- · Includes the Level 2 Package
- Exhibitor Directory home screen banner ad
- · Separate, measurable statistics for tracking

Banner ad specs: 1940x180 pixel image on the online directory home page or 600 x 500 pixel image for smaller screens (mobile/tablet) (1940x180 & 600x500 pixel image required for upload)