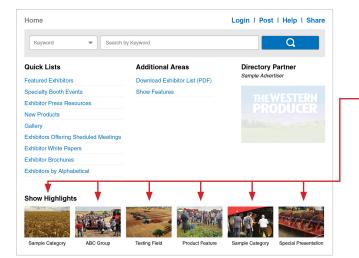

## PRODUCT SPOTLIGHT PACKAGE | \$950

### **FEATURES:**

- Includes Level 2 Package
- Showcase a product image or video on the Exhibitor Directory home page
- · Live link directs attendees to your company's listing
- First come, first served limited to 21 companies