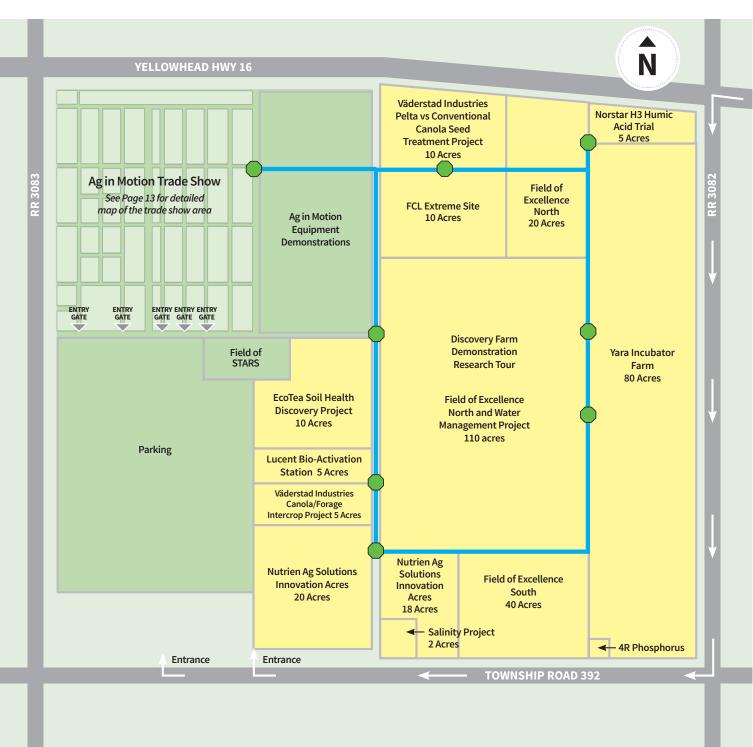

nderstruck Ag Equipment in partnership with Go Technologies |Air Missile and ThunderDryer | Booth #116

**Triple Green Products** | Triple Green Products BioDryAir | Booth #508

Vale Industries Ltd. | Vale Grain Giant | Booth #240

# Be the first stop on every crop tour.





## THERE IS SOMETHING BIG COMING IN CANOLA.

Coming soon – Optimum<sup>®</sup> GLY\* from Corteva Agriscience is an advanced herbicide-tolerant trait technology designed to optimize growth. It gives you excellent yield potential, improved crop safety, enhanced weed control and a wider window of application – everyone will want a look.

Optimum<sup>®</sup> GLY from Corteva Agriscience. To learn more, visit the Corteva Agriscience<sup>™</sup> booth at *Ag In Motion 2022*.





## 



Western Canada's Outdoor Farm Expo



- Discovery Farm Langham, home of Ag in Motion, is located on Range Road 3083, RM of Corman Park Section 15, Northwest of Langham on Highway 16
- To access parking and entrances, take Range Road 3082 and follow the directional signage to parking area
- Please park first, then proceed to your nearest entry gate



## SHOW MAP



## **EXHIBITOR LIST**

Listings are current to June 17, 2022. For a current list of exhibitors right up to show time, please visit **aginmotion.ca**.

| ENH     ENH     Richie Brow.     Oxfee     National Bank     Spatial     Meek kaimai Housenet     Liss       Arceast Communications     ACCB     Royal Head Group     ACC     Opmpic Buildings     Spatial