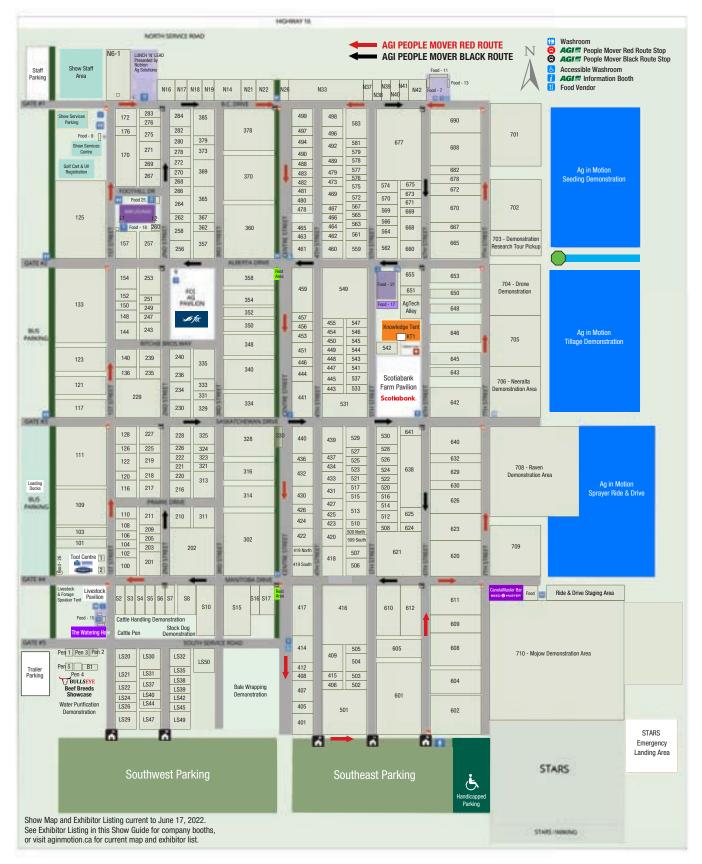

oon – Optimum<sup>®</sup> GLY\* from Corteva Agriscience is an advanced herbicide-tolerant trait technology designed to optimize growth. It gives you excellent yield potential, improved crop safety, enhanced weed control and a wider window of application – everyone will want a look.

Optimum<sup>®</sup> GLY from Corteva Agriscience. To learn more, visit the Corteva Agriscience<sup>™</sup> booth at *Ag In Motion 2022*.





## 



Western Canada's Outdoor Farm Expo



- Discovery Farm Langham, home of Ag in Motion, is located on Range Road 3083, RM of Corman Park Section 15, Northwest of Langham on Highway 16
- To access parking and entrances, take Range Road 3082 and follow the directional signage to parking area
- Please park first, then proceed to your nearest entry gate



## SHOW MAP



## **EXHIBITOR LIST**

Listings are current to June 17, 2022. For a current list of exhibitors right up to show time, please visit **aginmotion.ca**.

| ENH     ENH     Richie Brow.     Oxfee     National Bank     Spatial     Meek kaimai Housenet     Liss       Arceast Communications     ACCB     Royal Head Group     ACC     Opmpic Buildings     Spatial