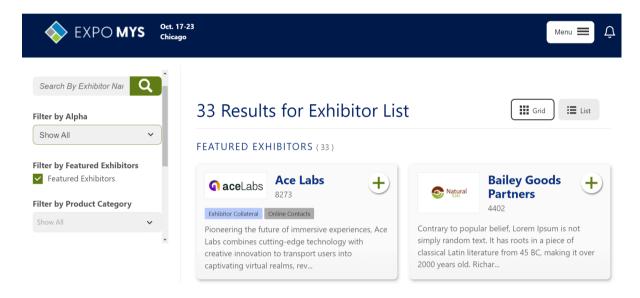

## **Product Categories** (Included in the basic listing)

Exhibitors choose and assign product or service categories to their company profiles, with the categories and their quantity predetermined by the event.

# **Featured Exhibitor Listing**

Your company will be highlighted in an exclusive list of exhibitors marked as 'featured.' The full exhibitor list will also include a filter, allowing users to view only the featured companies.