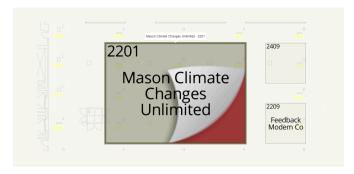

#### **Booth Number** (Included in the basic listing)

A clickable link that takes users to your booth location on the floor plan

# **Highlighted Booth with Corner Peel**

The interactive floor plan enhances your booth with a distinctive red highlight featuring a peeled corner. This eye-catching addition ensures that your booth stands out and appears on desktop and mobile devices.