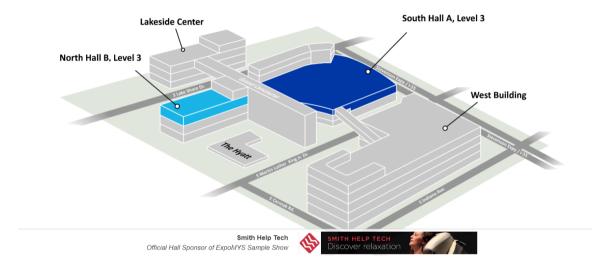

# **Facility Overview Banner**

For events with multiple halls, a banner ad anchored to the bottom of the interactive floor plan facility overview that links directly to the exhibitor's listing. It can be sold exclusively or as part of a rotating series of multiple banners.