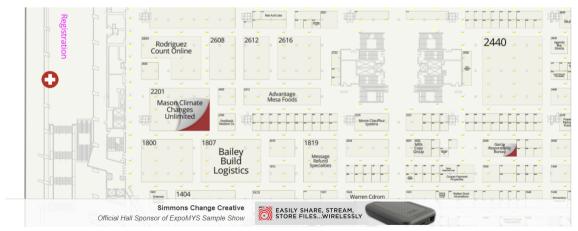

# **Highlighted Booth with Corner Peel**

The interactive floor plan enhances your booth with a distinctive red highlight featuring a peeled corner. This eye-catching addition ensures that your booth stands out and appears on desktop and mobile devices.

# **Exhibit Hall Banner**

A banner ad anchored to the bottom of the interactive floor plan screen that links directly to the exhibitor's listing. It can be sold exclusively or as part of a rotating series of multiple banners.