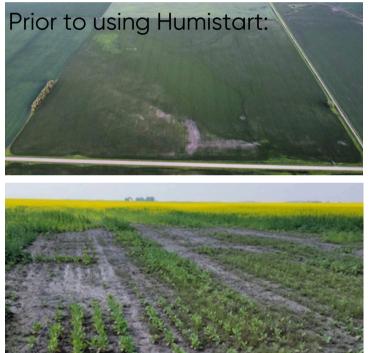

Grower is facing issues with soil salinity. Specific area was targeted and addressed in one growing season.

## APPLICATION

- Saw germination in previously non-yielding areas
- Sol Salts reduced from 10.6 to 5.4

| Product   | Rate      | Application | Timing  |
|-----------|-----------|-------------|---------|
| HUMISTART | 100lbs/ac | Seed Row    | Seeding |

## CONCLUSION

Significantly lowered Sol salts, saw germination in areas that previously did not have germination and improved soil structure and drainage on applied area.