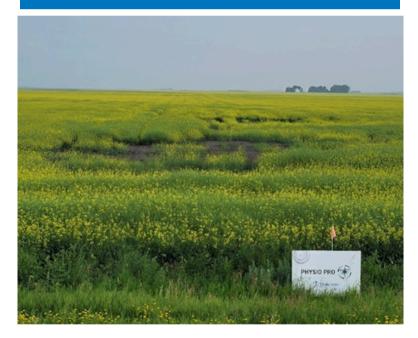

## APPLICATION

- Saw germination in previously non-yielding areas
- Sol Salts reduced from 10.6 to 5.4

| Product   | Rate      | Application | Timing  |
|-----------|-----------|-------------|---------|
| HUMISTART | 100lbs/ac | Seed Row    | Seeding |

## CONCLUSION

Significantly lowered Sol salts, saw germination in areas that previously did not have germination and improved soil structure and drainage on applied area.