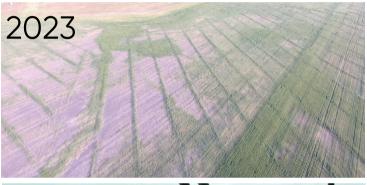

### **OBJECTIVE**

To encourage growth in areas that were previously unproductive.

### **KEY FINDINGS**

- +3.3 bushel increase
- Growth in areas that were previously unproductive

| Product   | Rate      | Application | Timing   |
|-----------|-----------|-------------|----------|
| HUMISTART | 100lbs/ac | Seed Row    | Preplant |

#### CONCLUSION

Humistart Physio Pro reclaimed previously unproductive land and generated a +3.3 bushel increase against areas left untreated.