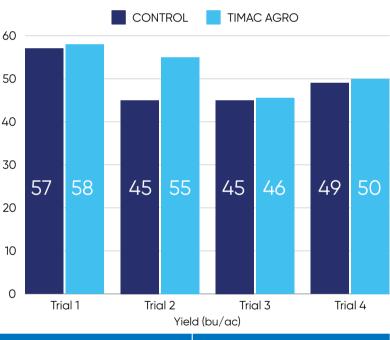

### **KEY FINDINGS**

- +3.3 bushel increase
- Growth in areas that were previously unproductive

| Product   | Rate      | Application | Timing   |
|-----------|-----------|-------------|----------|
| HUMISTART | 100lbs/ac | Seed Row    | Preplant |

#### CONCLUSION

Humistart Physio Pro reclaimed previously unproductive land and generated a +3.3 bushel increase against areas left untreated.