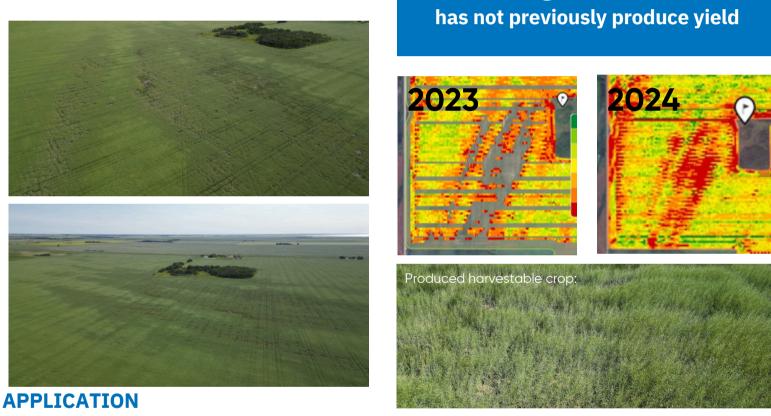

#### **Site Location**

Watson, SK

Successful growth on area that

### **OBJECTIVE**

To regain growth on alkali area that is unproductive on yield monitor.

| Product   | Rate      | Application | Timing           |
|-----------|-----------|-------------|------------------|
| HUMISTART | 210lbs/ac | Broadcast   | Fall Application |

#### CONCLUSION

Grower achieved a harvestable crop in area that did not grow in previous years. Yield map and drone photos accurately represent the progress Humistart has made on grower's land.