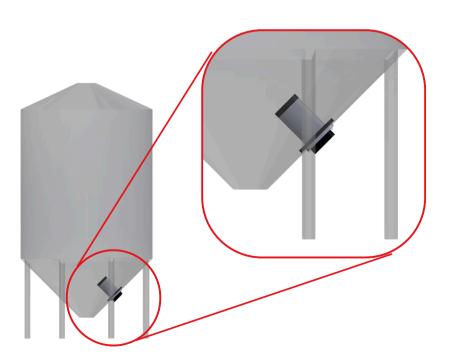

## Manhole Aeration

## The easiest and most affordable way to add aeration and drying to your bin.

Manhole Aeration offers a simple and cost-effective solution for adding aeration to hopper-bottom bins. Just install Waycor's Manhole Aeration Cylinder, connect it to either Wavcor's Airblast fan or another brand of fan, and, if desired, attach a heater for drying capabilities. No modifications to the bin are needed and the bin can be easily entered by removing 4 bolts.

- Smooth wall or corrugated bins
- Uses the existing manhole
- Bin can be entered by removing 4 bolts
- Can be used with 3hp to 20hp+ fans
- Will deliver airflows of up to 3000 cfm (when paired with 20hp fan)