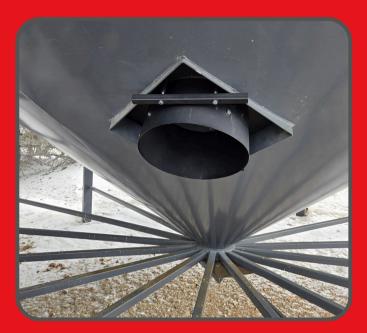

## The easiest and most affordable way to add aeration and drying to your bin.

Manhole Aeration offers a simple and cost-effective solution for adding aeration to hopper-bottom bins. Just install Waycor's Manhole Aeration Cylinder, connect it to either Wavcor's Airblast fan or another brand of fan, and, if desired, attach a heater for drying capabilities. No modifications to the bin are needed and the bin can be easily entered by removing 4 bolts.

- Smooth wall or corrugated bins
- Uses the existing manhole
- Bin can be entered by removing 4 bolts
- Can be used with 3hp to 20hp+ fans
- Will deliver airflows of up to 3000 cfm (when paired with 20hp fan)